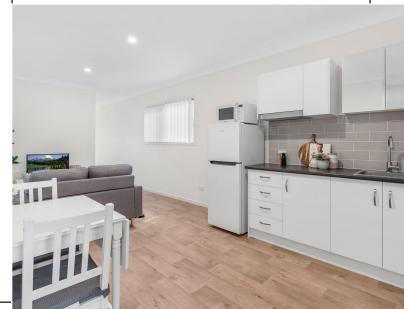

Front Door Mat

Images are for illustration purposes. Investis Property Group reserves the right to substitute any items shown with similar quality items if stock is unavailable.

230L Top Mount Fridge

Toaster and Kettle

25L Microwave

Portable Induction Cooktop

40" Full HD Smart LED TV (32" depending on layout)

2x Dining Chairs

2x Table Decorations

Images are for illustration purposes. Investis Property Group reserves the right to substitute any items shown with similar quality items if stock is unavailable.

1x Dining Table

1x Bedside Lamp

1x 2 Seater Sofa (Upper Floor) 1x 3 Seater Sofa (Ground Floor)

1x QS Bed, 1x QS Mattress, 1x QS Mattress Protector

1x Coffee Table

2x Cushions

1x Bedside Drawer

1x TV Bench includes 2 Shelves (Depending on layout, TV's could be wall mounted)