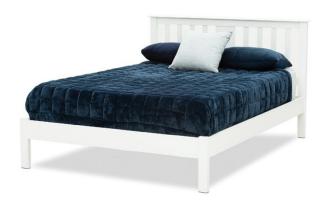

1x Dining Table

1x Bedside Lamp

1x 2 Seater Sofa (Upper Floor) 1x 3 Seater Sofa (Ground Floor)

1x QS Bed, 1x QS Mattress, 1x QS Mattress Protector

1x Coffee Table

2x Cushions

1x Bedside Drawer

1x TV Bench includes 2 Shelves (Depending on layout, TV's could be wall mounted)

## COMPLETE INVENTORY LIST

| STUDIOS                                          |      |
|--------------------------------------------------|------|
| ITEM                                             | QTY  |
| FURNITURE                                        |      |
| BEDSIDE TABLE                                    | 5    |
| QUEEN BED FRAME WHITE                            | 5    |
| QUEEN MATTRESS                                   | 5    |
| QUEEN MATTRESS PROTECTOR                         | 5    |
| COFFEE TABLE                                     | 5    |
| ENTERTAINMENT UNIT (Depending on layout)         | 5    |
| TWO SEATER COUCH; THREE SEATER COUCH             | 1, 4 |
| DINING TABLE                                     | 5    |
| DINING CHAIRS                                    | 10   |
| ACCESSORIES                                      |      |
| DINING TABLE / BENCH DECORATIONS                 | 10   |
| FEATURE CUSHIONS                                 | 10   |
| APPLIANCES                                       | ,    |
| 32" LED SMART TV                                 | 5    |
| TV WALL BRACKET (Depending on layout)            | 4    |
| BEDSIDE LAMP AND LED GLOBE                       | 5    |
| TOASTER                                          | 5    |
| ELECTRIC JUG                                     | 5    |
| MICROWAVE 25 LITRE                               | 5    |
| 3/4 FRIDGE / FREEZER                             | 5    |
| INDUCTION HOTPLATE PORTABLE                      | 5    |
| INDOCTION TO TEATED ON ABLE                      |      |
| COOKING                                          |      |
| STAINLESS STEEL FRYPAN 28CM AND GLASS LIDS (IND) | 5    |
| STAINLESS STEEL SAUTE PAN AND LID (IND)          | 5    |
| GLASS CASSEROLE DISH AND LID                     | 5    |
| GLASS SERVING BOWL                               | 5    |
| CAN OPENER                                       | 5    |
| TEA TOWELS                                       | 10   |
| DISHBRUSH                                        | 5    |
| SS TONGS                                         | 5    |
| PARING KNIFE                                     | 5    |
| PEELER                                           | 5    |
| CHOPPING BOARDS (SET OF 2)                       | 5    |
| COOKING SPOONS AND LIFTERS (SET OF 3)            | 5    |
| WOODEN SPOON                                     | 5    |
| DUST PAN SET                                     | 5    |
| COLANDER                                         | 5    |
| CORK POT STAND                                   | 5    |
| COASTERS                                         | 10   |
| CROCKERY AND CUTLERY                             |      |
| DINNER SET (LGE AND SML PLATE, BOWL) 18 PCE      | 3    |
| TUMBLERS                                         | 3    |
| MUGS                                             | 3    |
| CUTLERY - 24 PCE                                 | 3    |