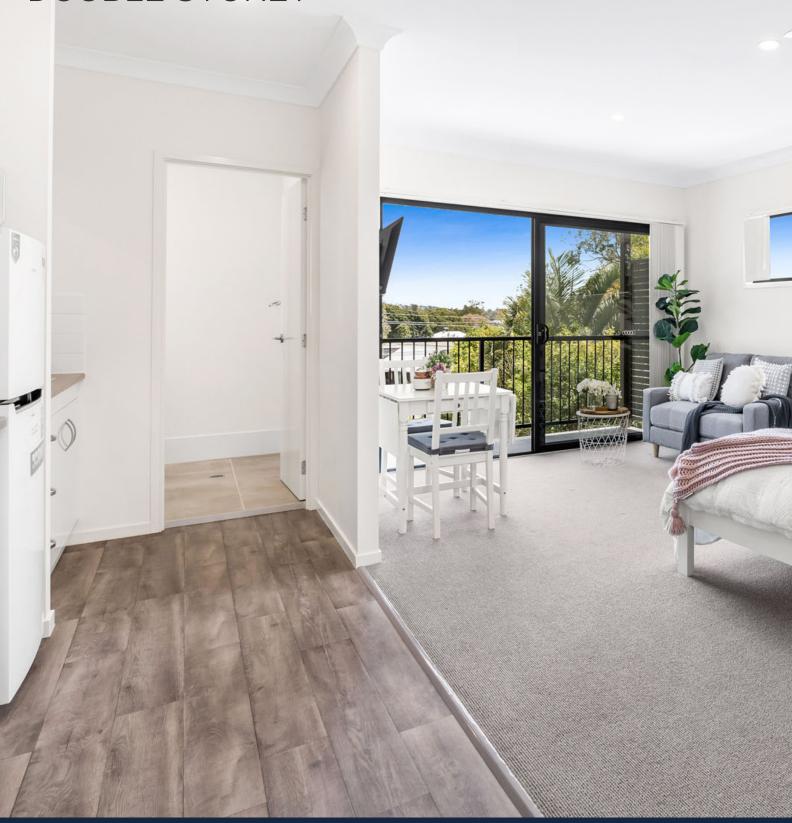

## COMMON AREA / ENTRY INCLUSIONS

1x Dining Table

4x Dining Chairs

1x Accent Chair

1x Side Table

1x Dining Table

1x Bedside Lamp

1x 2 Seater Sofa (Upper Floor) 1x 3 Seater Sofa (Ground Floor)

1x QS Bed, 1x QS Mattress, 1x QS Mattress Protector

1x Coffee Table

2x Cushions

1x Bedside Drawer

1x TV Bench includes 2 Shelves (Depending on layout, TV's could be wall mounted)

## COMPLETE INVENTORY LIST

| STUDIOS                                          |      |
|--------------------------------------------------|------|
| ITEM                                             | QTY  |
| FURNITURE                                        |      |
| BEDSIDE TABLE                                    | 5    |
| QUEEN BED FRAME WHITE                            | 5    |
| QUEEN MATTRESS                                   | 5    |
| QUEEN MATTRESS PROTECTOR                         | 5    |
| COFFEE TABLE                                     | 5    |
| ENTERTAINMENT UNIT (Depending on layout)         | 5    |
| TWO SEATER COUCH; THREE SEATER COUCH             | 1, 4 |
| DINING TABLE                                     | 5    |
| DINING CHAIRS                                    | 10   |
| ACCESSORIES                                      |      |
| DINING TABLE / BENCH DECORATIONS                 | 10   |
| FEATURE CUSHIONS                                 | 10   |
| APPLIANCES                                       | ,    |
| 32" LED SMART TV                                 | 5    |
| TV WALL BRACKET (Depending on layout)            | 4    |
| BEDSIDE LAMP AND LED GLOBE                       | 5    |
| TOASTER                                          | 5    |
| ELECTRIC JUG                                     | 5    |
| MICROWAVE 25 LITRE                               | 5    |
| 3/4 FRIDGE / FREEZER                             | 5    |
| INDUCTION HOTPLATE PORTABLE                      | 5    |
| INDOCTION TO TEATED ON ABLE                      |      |
| COOKING                                          |      |
| STAINLESS STEEL FRYPAN 28CM AND GLASS LIDS (IND) | 5    |
| STAINLESS STEEL SAUTE PAN AND LID (IND)          | 5    |
| GLASS CASSEROLE DISH AND LID                     | 5    |
| GLASS SERVING BOWL                               | 5    |
| CAN OPENER                                       | 5    |
| TEA TOWELS                                       | 10   |
| DISHBRUSH                                        | 5    |
| SS TONGS                                         | 5    |
| PARING KNIFE                                     | 5    |
| PEELER                                           | 5    |
| CHOPPING BOARDS (SET OF 2)                       | 5    |
| COOKING SPOONS AND LIFTERS (SET OF 3)            | 5    |
| WOODEN SPOON                                     | 5    |
| DUST PAN SET                                     | 5    |
| COLANDER                                         | 5    |
| CORK POT STAND                                   | 5    |
| COASTERS                                         | 10   |
| CROCKERY AND CUTLERY                             |      |
| DINNER SET (LGE AND SML PLATE, BOWL) 18 PCE      | 3    |
| TUMBLERS                                         | 3    |
| MUGS                                             | 3    |
| CUTLERY - 24 PCE                                 | 3    |

| COMMON AREA                                                |          |  |
|------------------------------------------------------------|----------|--|
| ITEM                                                       | QTY      |  |
| ENTRY / COMMON KITCHEN AREA                                | I QIT    |  |
| DINING TABLE                                               | 1        |  |
| DINING HABLE DINING CHAIRS                                 | 4        |  |
| SIDE TABLE                                                 | 1        |  |
| ACCENT CHAIR                                               | 1        |  |
| FEATURE CUSHION                                            | 1        |  |
| WALL CLOCK                                                 | 1        |  |
| FEATURE WALL HANGING                                       | 1        |  |
| TABLE DECORATIONS                                          | 1        |  |
| BUILT IN COOKTOP, OVEN, RANGEHOOD                          | 1        |  |
| FRONT DOOR MAT                                             | 1        |  |
| THOM BOOKIVAL                                              | <u> </u> |  |
| COMMON LAUNDRY                                             |          |  |
| WASHING MACHINES 7 kg                                      | 2        |  |
| PEGS AND PEG BASKET                                        | 1        |  |
| LAUNDRY BASKET                                             | 1        |  |
| LAUNDRY SHELF                                              | 1        |  |
|                                                            |          |  |
| CLEANING - JANITIORS CUPBOARD                              |          |  |
| VACUUM CLEANER (UPRIGHT) 1200W                             | 1        |  |
| BROOM                                                      | 1        |  |
| MOP                                                        | 1        |  |
| MOP BUCKET                                                 | 1        |  |
| SPRAY AND WIPE                                             | 1        |  |
| CARPET CLEANER                                             | 1        |  |
| GLASS CLEANER                                              | 1        |  |
| DISINFECTANT SPRAY                                         | 1        |  |
| INFORMATION ALCOVE                                         |          |  |
| NETWORK SWITCH                                             | 1        |  |
| MODEM, WIFI AND FILTER (CLIENT MODEM AND ACCOUNT)          | 1        |  |
|                                                            |          |  |
| *Note: Source and description may vary due to availability |          |  |
| l .                                                        |          |  |