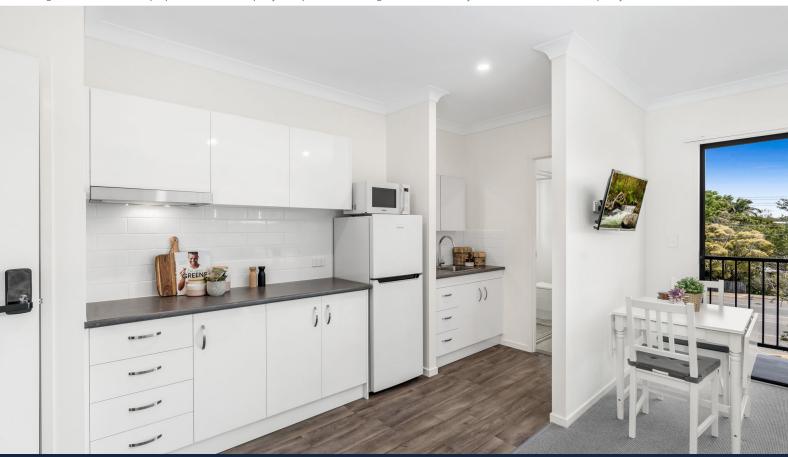

Front Door Mat

Images are for illustration purposes. Investis Property Group reserves the right to substitute any items shown with similar quality items if stock is unavailable.

230L Top Mount Fridge

Toaster and Kettle

25L Microwave

Portable Induction Cooktop

40" Full HD Smart LED TV (32" depending on layout)

2x Dining Chairs

2x Table Decorations

Images are for illustration purposes. Investis Property Group reserves the right to substitute any items shown with similar quality items if stock is unavailable.

1x Dining Table

1x Bedside Lamp

1x 2 Seater Sofa (Upper Floor) 1x 3 Seater Sofa (Ground Floor)

1x QS Bed, 1x QS Mattress, 1x QS Mattress Protector

1x Coffee Table

2x Cushions

1x Bedside Drawer

1x TV Bench includes 2 Shelves (Depending on layout, TV's could be wall mounted)