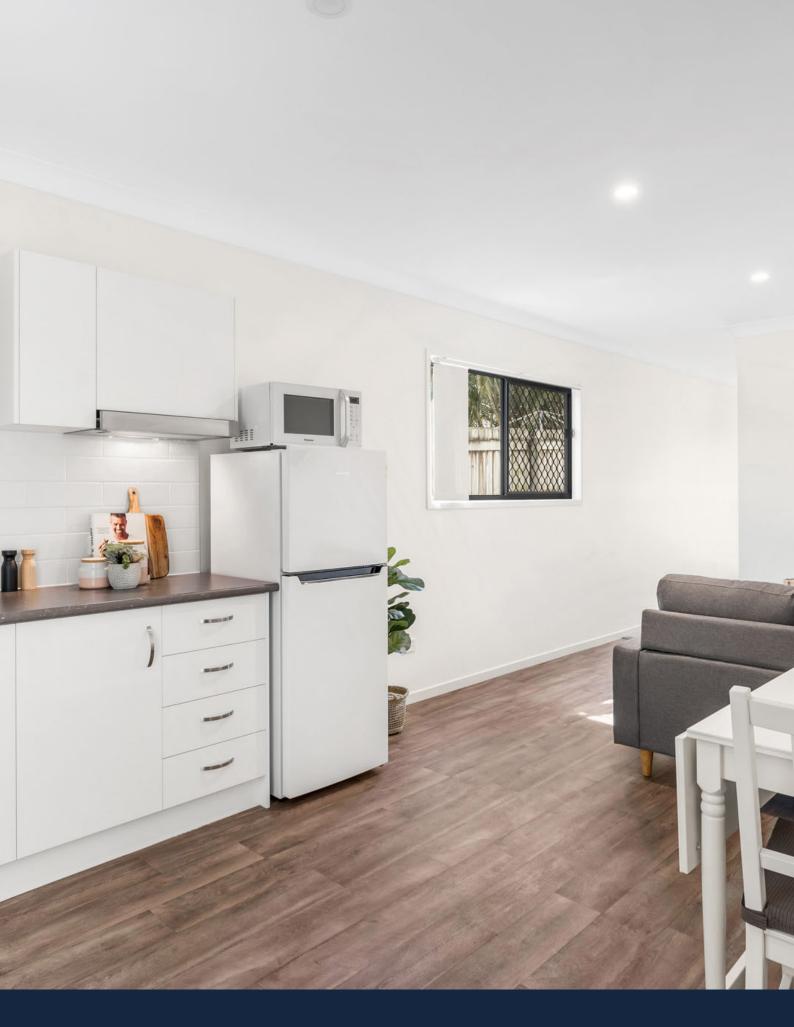

Front Door Mat

Images are for illustration purposes. Investis Property Group reserves the right to substitute any items shown with similar quality items if stock is unavailable.

230L Top Mount Fridge

Toaster and Kettle

25L Microwave

Portable Induction Cooktop

40" Full HD Smart LED TV (32" depending on layout)

2x Dining Chairs

2x Table Decorations

Images are for illustration purposes. Investis Property Group reserves the right to substitute any items shown with similar quality items if stock is unavailable.

1x Dining Table

1x Bedside Lamp

1x 2 Seater Sofa (Upper Floor) 1x 3 Seater Sofa (Ground Floor)

1x QS Bed, 1x QS Mattress, 1x QS Mattress Protector

1x Coffee Table

2x Cushions

1x Bedside Drawer

1x TV Bench includes 2 Shelves (Depending on layout, TV's could be wall mounted)