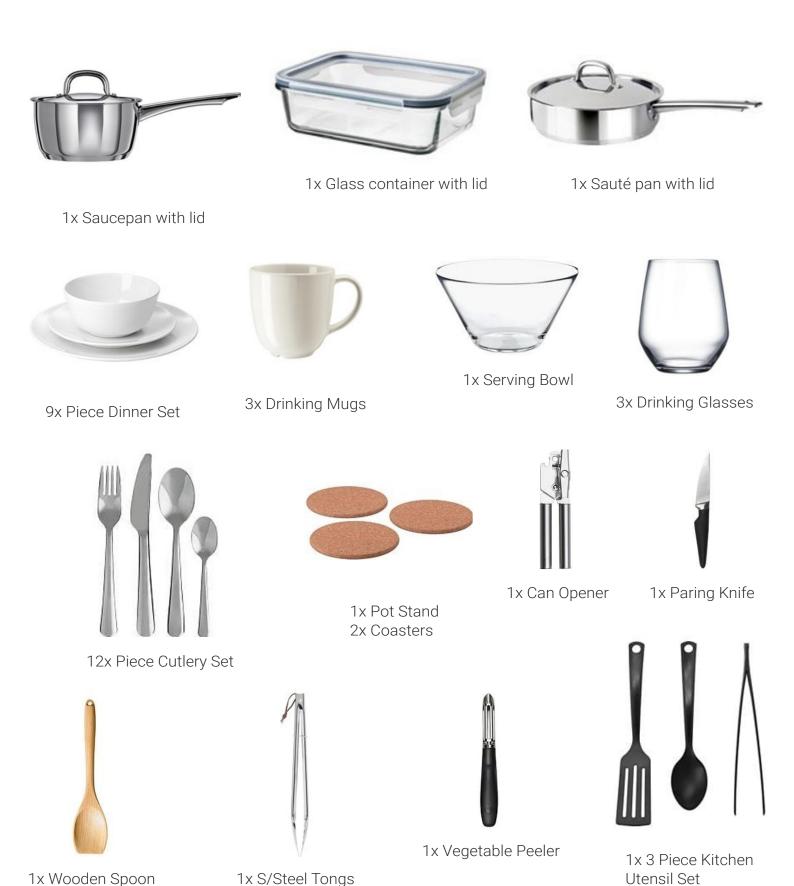

## COMPLETE INVENTORY LIST

| STUDIOS                                          |      |
|--------------------------------------------------|------|
| ITEM                                             | QTY  |
| FURNITURE                                        |      |
| BEDSIDE TABLE                                    | 5    |
| QUEEN BED FRAME WHITE                            | 5    |
| QUEEN MATTRESS                                   | 5    |
| QUEEN MATTRESS PROTECTOR                         | 5    |
| COFFEE TABLE                                     | 5    |
| ENTERTAINMENT UNIT (Depending on layout)         | 5    |
| TWO SEATER COUCH; THREE SEATER COUCH             | 1, 4 |
| DINING TABLE                                     | 5    |
| DINING CHAIRS                                    | 10   |
| ACCESSORIES                                      |      |
| DINING TABLE / BENCH DECORATIONS                 | 10   |
| FEATURE CUSHIONS                                 | 10   |
| APPLIANCES                                       | ,    |
| 32" LED SMART TV                                 | 5    |
| TV WALL BRACKET (Depending on layout)            | 4    |
| BEDSIDE LAMP AND LED GLOBE                       | 5    |
| TOASTER                                          | 5    |
| ELECTRIC JUG                                     | 5    |
| MICROWAVE 25 LITRE                               | 5    |
| 3/4 FRIDGE / FREEZER                             | 5    |
| INDUCTION HOTPLATE PORTABLE                      | 5    |
| INDOCTION TO TEATED ON ABLE                      |      |
| COOKING                                          |      |
| STAINLESS STEEL FRYPAN 28CM AND GLASS LIDS (IND) | 5    |
| STAINLESS STEEL SAUTE PAN AND LID (IND)          | 5    |
| GLASS CASSEROLE DISH AND LID                     | 5    |
| GLASS SERVING BOWL                               | 5    |
| CAN OPENER                                       | 5    |
| TEA TOWELS                                       | 10   |
| DISHBRUSH                                        | 5    |
| SS TONGS                                         | 5    |
| PARING KNIFE                                     | 5    |
| PEELER                                           | 5    |
| CHOPPING BOARDS (SET OF 2)                       | 5    |
| COOKING SPOONS AND LIFTERS (SET OF 3)            | 5    |
| WOODEN SPOON                                     | 5    |
| DUST PAN SET                                     | 5    |
| COLANDER                                         | 5    |
| CORK POT STAND                                   | 5    |
| COASTERS                                         | 10   |
| CROCKERY AND CUTLERY                             |      |
| DINNER SET (LGE AND SML PLATE, BOWL) 18 PCE      | 3    |
| TUMBLERS                                         | 3    |
| MUGS                                             | 3    |
| CUTLERY - 24 PCE                                 | 3    |