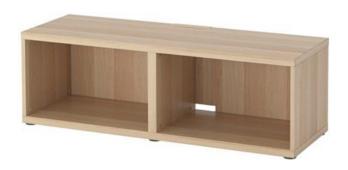

1x Dining Table

1x Bedside Lamp

1x 2 Seater Sofa (Upper Floor) 1x 3 Seater Sofa (Ground Floor)

1x QS Bed, 1x QS Mattress, 1x QS Mattress Protector

1x Coffee Table

2x Cushions

1x Bedside Drawer

1x TV Bench includes 2 Shelves (Depending on layout, TV's could be wall mounted)