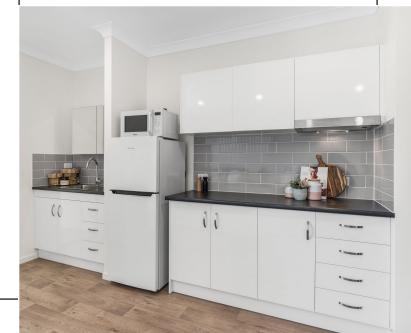

Front Door Mat

Images are for illustration purposes. Investis Property Group reserves the right to substitute any items shown with similar quality items if stock is unavailable.

230L Top Mount Fridge

Toaster and Kettle

25L Microwave

Portable Induction Cooktop

40" Full HD Smart LED TV (32" depending on layout)

1x Dining Table

2x Dining Chairs

2x Table Decorations

Images are for illustration purposes. Investis Property Group reserves the right to substitute any items shown with similar quality items if stock is unavailable.