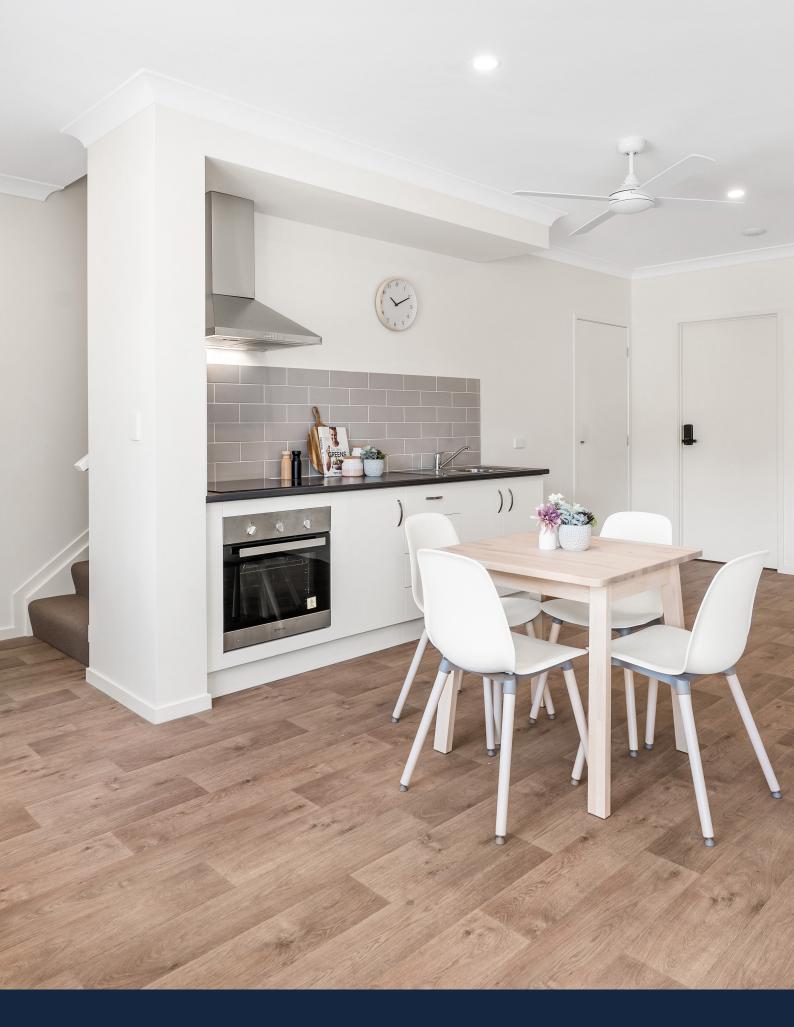

### COMMON AREA / ENTRY INCLUSIONS

1x Dining Table

4x Dining Chairs

1x Accent Chair

1x Side Table

| COMMON AREA                                                |     |
|------------------------------------------------------------|-----|
| ITEM                                                       | QTY |
| ENTRY / COMMON KITCHEN AREA                                |     |
| DINING TABLE                                               | 1   |
| DINING CHAIRS                                              | 4   |
| SIDE TABLE                                                 | 1   |
| ACCENT CHAIR                                               | 1   |
| FEATURE CUSHION                                            | 1   |
| WALL CLOCK                                                 | 1   |
| FEATURE WALL HANGING                                       | 1   |
| TABLE DECORATIONS                                          | 1   |
| BUILT IN COOKTOP, OVEN, RANGEHOOD                          | 1   |
| FRONT DOOR MAT                                             | 1   |
|                                                            | ,   |
| COMMON LAUNDRY                                             |     |
| WASHING MACHINES 7 kg                                      | 2   |
| PEGS AND PEG BASKET                                        | 1   |
| LAUNDRY BASKET                                             | 1   |
| LAUNDRY SHELF                                              | 1   |
| CLEANING - JANITIORS CUPBOARD                              |     |
| VACUUM CLEANER (UPRIGHT) 1200W                             | 1   |
| BROOM                                                      | 1   |
| MOP                                                        | 1   |
| MOP BUCKET                                                 | 1   |
| SPRAY AND WIPE                                             | 1   |
| CARPET CLEANER                                             | 1   |
| GLASS CLEANER                                              | 1   |
| DISINFECTANT SPRAY                                         | 1   |
|                                                            |     |
| INFORMATION ALCOVE                                         | ,   |
| NETWORK SWITCH                                             | 1   |
| MODEM, WIFI AND FILTER (CLIENT MODEM AND ACCOUNT)          | 1   |
|                                                            |     |
| *Note: Source and description may vary due to availability |     |