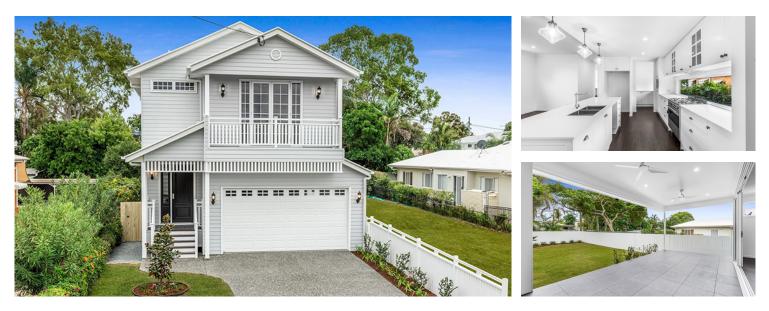

Upon entry to this stunning home via the grand doorway, you are welcomed by high ceilings and a sweeping classic Hampton staircase. Basking in the glow of ambient downlighting and finished with neutral colours and hardwood timber flooring, the open plan living and dining area will take your breath away with a view directly out to your very own sprawling private oasis.

The commanding Hampton's kitchen takes centre stage in this light-filled space and is appointed with an expansive breakfast bar and island bench, stone benchtops, soft-close cabinetry, gas cook top and dishwasher. The Butler's pantry is a true Butler's pantry! It delivers on serious storage space making it easy to create that 'minimalistic' look in your kitchen.