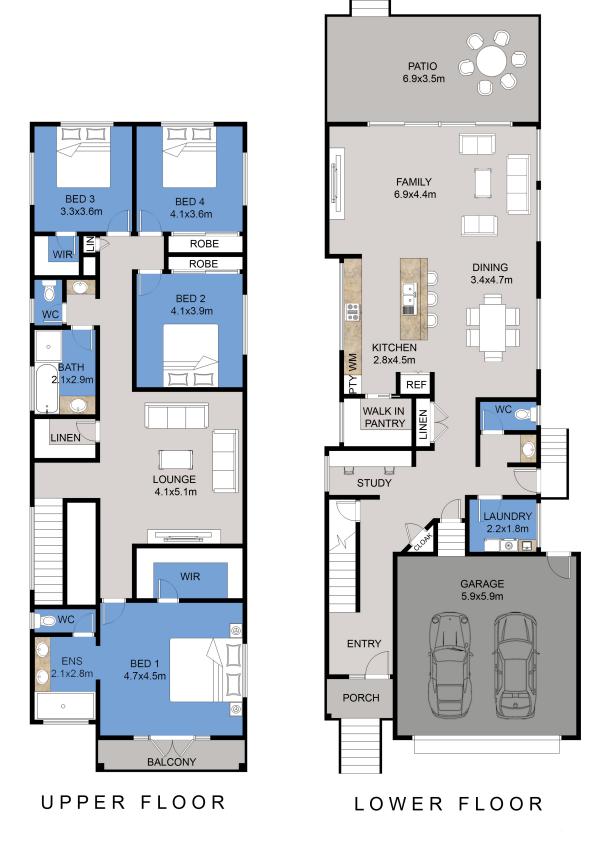

## **FEATURES**

- 2 Storey
- 4 oversized Bedrooms
- Sprawling master suite with balcony, walk-in robe and ensuite
- Built-in study
- 3 Bathrooms
- LED Lighting
- High ceilings throughout
- Ducted air-conditioning
  throughout
- Ceiling fans throughout
- Sprawling open floor plan
- Ample lifestyle spaces
- Butler's pantry
- Cutting edge sophistication
- Builder's and structural warranty

## AREA AND DIMENSIONS

Lower Living: 107.8 m2 Upper Living: 144.2 m2 Porch: 3.2 m2 Balcony: 4.9 m2 Garage: 37.7 m2 Total: 322.7 m2 Fusing timeless sophistication with cutting edge contemporary ambiance, this family home design offers a first class sense of luxury and space. Set over two levels, delivering a flowing modern floorplan, the custom architectural design brings together classic Queensland elegance, Hampton-inspired luxe and a striking contemporary aesthetic.