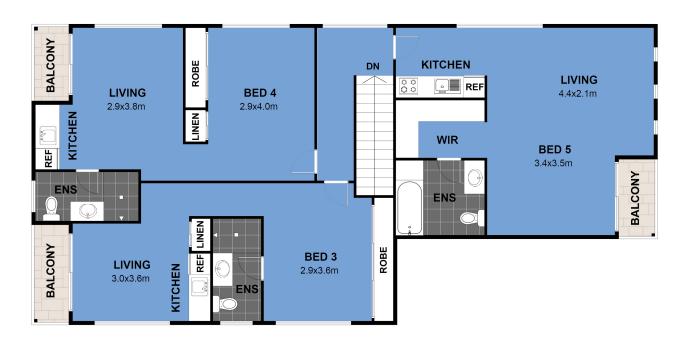

### UPPER LEVEL PLAN

#### **AREA AND DIMENSIONS**

Ground Floor: 85.0 m2 Outdoor Living: 10.0 m2 Porch: 2.4 m2 Garage: 41.0 m2 Upper Level: 115.6 m2 Balcony: 7.5 m2 Total: 261.5 m2