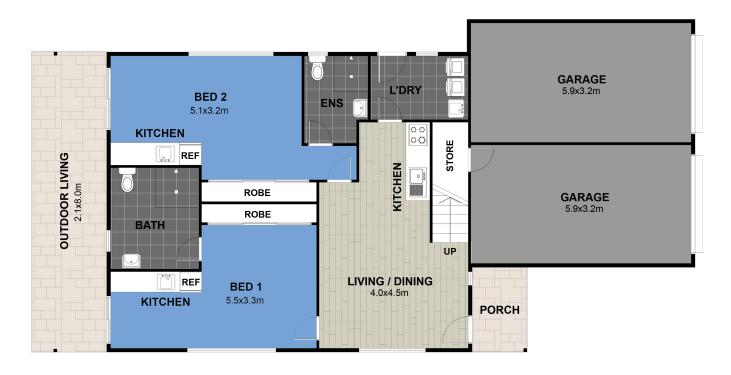

## LOWER LEVEL PLAN

\* Subject to orientation and fall of land, and developer and council guidelines. Traditional floorplan shown.

10m lot width 40m lot depth 405m2 lot size

#### **AREA AND DIMENSIONS**

Ground Floor: 85.0 m2 Outdoor Living: 10.0 m2 Porch: 2.4 m2 Garage: 41.0 m2 Upper Level: 115.6 m2 Balcony: 7.5 m2 Total: 261.5 m2