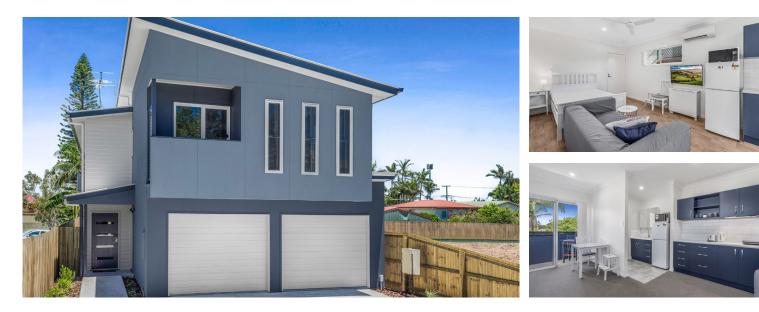

## **ROOMING ACCOMMODATION - COLUMBIA DESIGN**

#### **FEATURES**

- Standard Inclusions
- Optional Upgrades
- 2 Storey
- 5 Studios / Bedrooms
- 5 Bathrooms
- 5 Living Areas
- 1 Common Area

#### **STANDARD INCLUSIONS**

- Bluetooth digital door locks fitted to bedrooms and front entry door
- Additional sound deadening construction between rooms, in walls and ceiling
- One ground floor ensuite configured for universal access
- Entrance, common area and laundry accessible from universal access bedroom
- Common area with living, dining, laundry and kitchen plus outdoor living area and drying court
- Internet shelf with data point, phone point and power points (phone and modem by owner) Wi-Fi Booster System
- Floor coverings sheet vinyl for ground level and carpet for upper level
- Interior stairs carpet grade with painted timber handrail and dwarf wall balustrade
- Balconies generally tiled with part solid balustrades for privacy
- Fly screens for windows and sliding glass doors on upper levels Security screens for windows and
- sliding glass doors on the ground level (not including hinged doors)
- Vertical blinds for all windows and sliding glass doors Clothesline and letter box
- supplied and installed

- Hot water system –
  2/electric storage, 250 litre
- Laundry with ss tub and white cabinet as per plans
- Cabinetry laminate benchtops, doors and drawers under bench and overheads as per plans
- Electrical the house electrical supply is upgraded to 3 phase power to run multiple air conditioners
- Air conditioners split systems installed as per plans builders range (total 5 systems)
- LED downlights throughout the interior and by sensor flood lights for the exterior
- Ceiling fans are installed as per plans (total 6 fans)
- Cabinets overhead cabinets to 2100mm "Open Above" (no bulkheads)
- Ceiling height 2590 mm frame height lower level and 2590 mm frame height upper level
- Robe door heights 2400 mm
  with double shelves
- TV point in each bedroom
- Smoke detectors and battery backed up emergency lights as per 1b regulations
- Landscaping, typically turf in rear yard, garden bed in front yard and stones down each side of house
- Driveway as shown as per plans, plain concrete finish