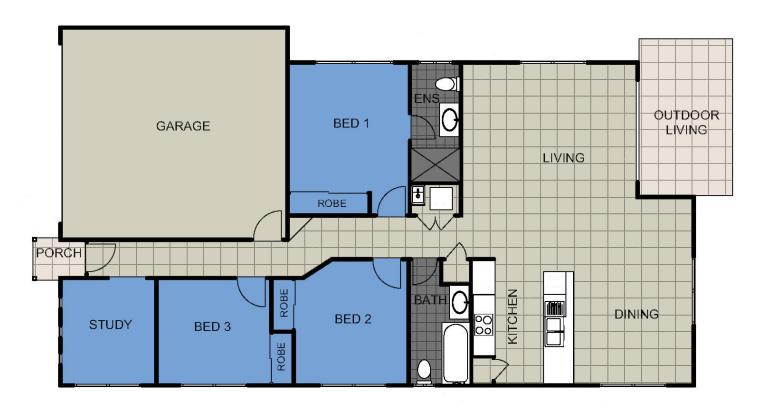

## **FEATURES**

- 1 Storey
- 3 Bedrooms + Study
- 2 Bathrooms
- 2 Living Areas
- 2 Garages

## **AREA AND DIMENSIONS**

- Ground Floor: 147.55 m2
- Outdoor Living: 10.50 m2
- Porch: 1.46 m2
- Total: 159.51 m2

\* In preparing this information we have used our best endeavours to ensure that the information contained herein is true and accurate, but accept no responsibility and disclaim all liability in respect of any errors, omissions, inaccuracies or misstatements that may occur. Photography and illustrations should be used as a guide only. These remain the property of Investis Property Group. Copy in part or in whole is forbidden without the written permission from Investis Property Group. QBCC Licence No. 15075964. May 2021.

## FREESTANDING DWELLING MAJOR DESIGN

\* Subject to orientation and fall of land, and developer and council guidelines. Traditional floorplan shown.