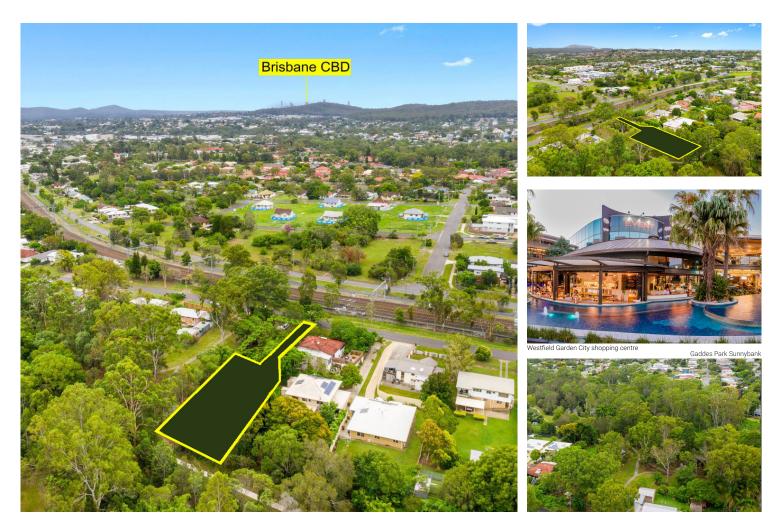

## RESIDENTIAL LAND FOR SALE - COOPERS PLAINS, BRISBANE, QLD

## \$435,000 957 m2

This picturesque homesite is setback from the road up a private driveway within a popular suburb - Coopers Plains in Brisbane.

Surrounded by Gaddes Park Sunnybank, your new home will have views of the parkland, and access to the walking trails and views of nature. It is located within walking distance of Banoon railway station and bus transportation, a short drive to Sunnybank and Westfield Garden City shopping centres, schools, parklands and cafes, as well as Queen Elizabeth II Jubilee Hospital and Griffith University.

Please contact Investis Property Group for more details. T: + 61 7 3396 6500 E: sales@investis.com.au W: www.investis.com.au This land has been levelled, serviced and fenced, and the building pad is certified flood-free. It has title and is ready to build on.