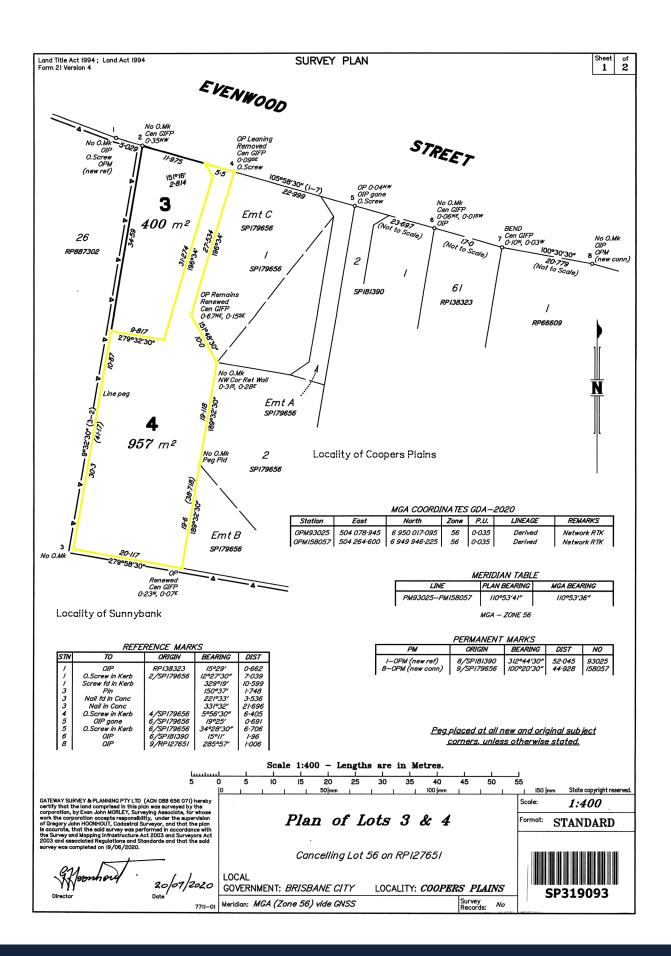

## \$435,000 957 m2

This picturesque homesite is setback from the road up a private driveway within a popular suburb - Coopers Plains in Brisbane.

Surrounded by Gaddes Park Sunnybank, your new home will have views of the parkland, and access to the walking trails and views of nature. It is located within walking distance of Banoon railway station and bus transportation, a short drive to Sunnybank and Westfield Garden City shopping centres, schools, parklands and cafes, as well as Queen Elizabeth II Jubilee Hospital and Griffith University.

Please contact Investis Property Group for more details. T: + 61 7 3396 6500 E: sales@investis.com.au W: www.investis.com.au This land has been levelled, serviced and fenced, and the building pad is certified flood-free. It has title and is ready to build on.