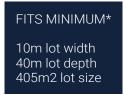

## **AREA AND DIMENSIONS**

Ground Floor: 142.15 m2 Outdoor Living: 27.82 m2

Porch: 2.14 m2 Carport: 32.40 m2 Total: 204.51 m2

\* In preparing this information we have used our best endeavours to ensure that the information contained herein is true and accurate, but accept no responsibility and disclaim all liability in respect of any errors, omissions, inaccuracies or misstatements that may occur. Photography and illustrations should be used as a guide only. These remain the property of Investis Property Group. Copy in part or in whole is forbidden without the written permission from Investis Property Group. QBCC Licence No. 15075964. May 2021.