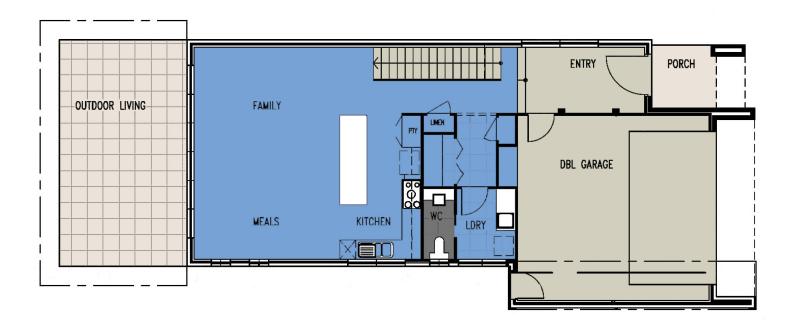

#### **FEATURES**

Lower Floor: 121.9 m2 Upper Floor: 109.7 m2 Outdoor Living: 28.4 m2

Balcony: 8.9 m2 Porch: 6.1 m2 Total: 275.0 m2

### **FAMILY SANCTUARY OF CONTEMPORARY STYLE AND COMFORT**

A haven of contemporary style and comfort, this superbly designed home assures an enviable family lifestyle. This home is aesthetically modern and is enhanced by stunning hardwood floors. It has an inviting entrance with a wide hallway which seamlessly leads to an open plan living space. The sliding glass doors open to an all-weather entertainers' terrace overlooking a landscaped yard. The sleek stone island kitchen features a 900mm oven and a gas cooktop. The four upper level bedrooms all include built-in/walk-in robes. The elegant master bedroom has an ensuite. The family bathroom has a freestanding tub. On the top floor there is a versatile rumpus/fifth bedroom plus a dedicated study. The home is air conditioned with ample storage, and has an internal entry to a dual garage.

# FREESTANDING DWELLING MCCURLEY DESIGN

\* Subject to orientation and fall of land, and developer and council guidelines. Traditional floorplan shown.