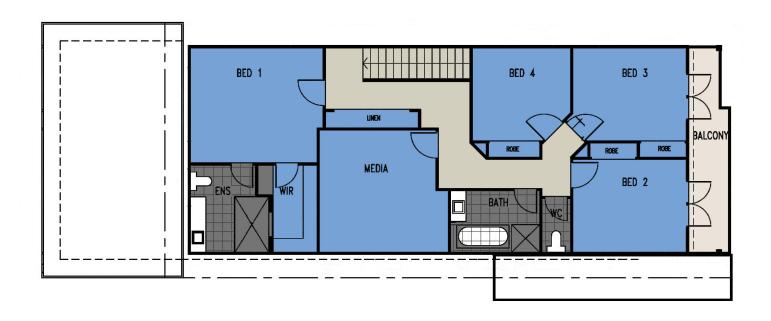

#### **FEATURES**

Lower Floor: 121.9 m2 Upper Floor: 109.7 m2 Outdoor Living: 28.4 m2

Balcony: 8.9 m2 Porch: 6.1 m2 Total: 275.0 m2

### **FAMILY SANCTUARY OF CONTEMPORARY STYLE AND COMFORT**

A haven of contemporary style and comfort, this superbly designed home assures an enviable family lifestyle. This home is aesthetically modern and is enhanced by stunning hardwood floors. It has an inviting entrance with a wide hallway which seamlessly leads to an open plan living space. The sliding glass doors open to an all-weather entertainers' terrace overlooking a landscaped yard. The sleek stone island kitchen features a 900mm oven and a gas cooktop. The four upper level bedrooms all include built-in/walk-in robes. The elegant master bedroom has an ensuite. The family bathroom has a freestanding tub. On the top floor there is a versatile rumpus/fifth bedroom plus a dedicated study. The home is air conditioned with ample storage, and has an internal entry to a dual garage.

# FREESTANDING DWELLING MCCURLEY DESIGN

\* Subject to orientation and fall of land, and developer and council guidelines. Traditional floorplan shown.