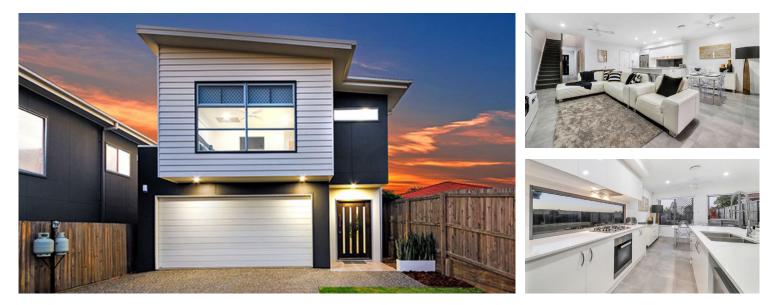

#### **FEATURES**

- 2 Storey
- 4 Bedrooms
- 2 Bathrooms
- 2 Garages
- LED downlights
- Two spit system
  Air-conditioners
- Induction cooktop
- Stone benchtops
- Large double garage with extra height
- Builders warranty

### FAMILY FRIENDLY HOME

The family friendly layout of this home has open plan living areas all on the ground level and flow seamlessly through the sliding doors to the roofed patio area and overlook the terraced backyard. Upstairs contains four generous bedrooms and open area sitting/office area. Main bedroom is well equipped with a walk-in wardrobe and ensuite facing towards the city, capturing the beautiful sunsets. The other 3 bedrooms are well catered for with double wardrobes and ceiling fans. There is a lovely open nook that could be used as an office or set aside for the kids to play.