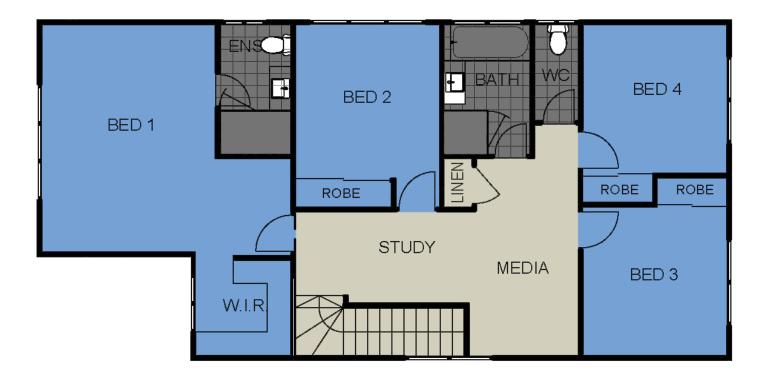

## **AREA AND DIMENSIONS**

Ground Floor: 112.18 m2 Outdoor Living: 17.50 m2 Porch: 3.68 m2 Upper Level: 92.95 m2 Total: 226.31 m2

### FAMILY FRIENDLY HOME

The family friendly layout of this home has open plan living areas all on the ground level and flow seamlessly through the sliding doors to the roofed patio area and overlook the terraced backyard. Upstairs contains four generous bedrooms and open area sitting/office area. Main bedroom is well equipped with a walk-in wardrobe and ensuite facing towards the city, capturing the beautiful sunsets. The other 3 bedrooms are well catered for with double wardrobes and ceiling fans. There is a lovely open nook that could be used as an office or set aside for the kids to play.