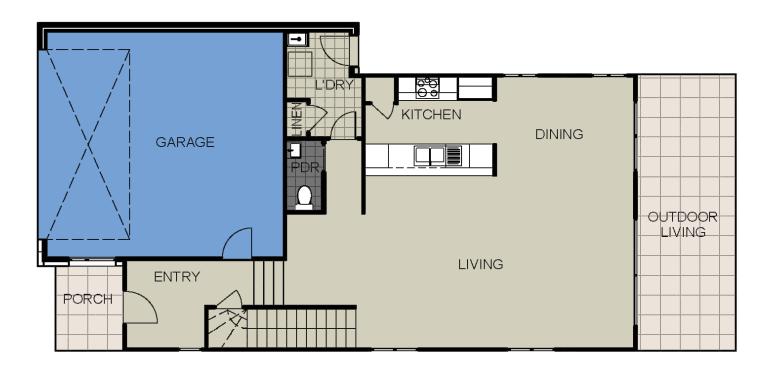

## **AREA AND DIMENSIONS**

Ground Floor: 112.18 m2 Outdoor Living: 17.50 m2 Porch: 3.68 m2 Upper Level: 92.95 m2 Total: 226.31 m2

### FAMILY FRIENDLY HOME

The family friendly layout of this home has open plan living areas all on the ground level and flow seamlessly through the sliding doors to the roofed patio area and overlook the terraced backyard. Upstairs contains four generous bedrooms and open area sitting/office area. Main bedroom is well equipped with a walk-in wardrobe and ensuite facing towards the city, capturing the beautiful sunsets. The other 3 bedrooms are well catered for with double wardrobes and ceiling fans. There is a lovely open nook that could be used as an office or set aside for the kids to play.